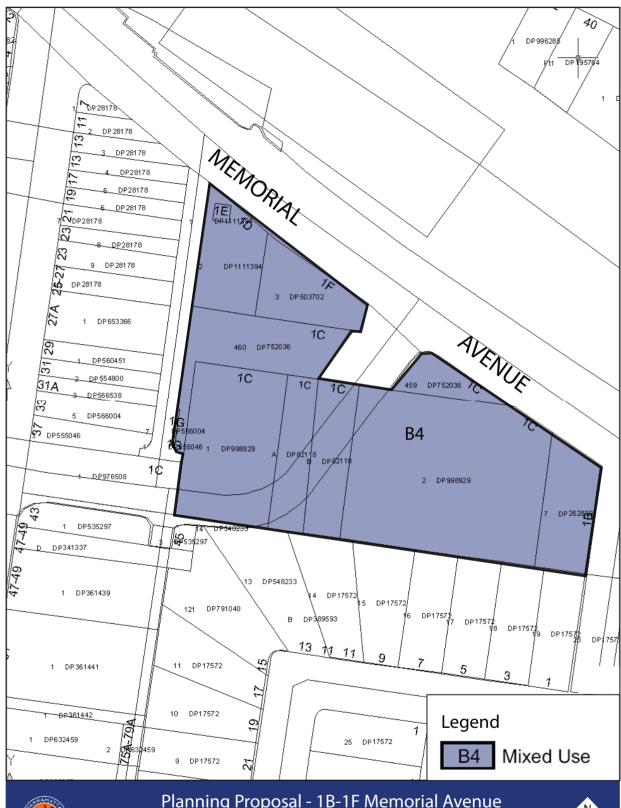

Planning Proposal - 1B-1F Memorial Avenue **Draft Zoning Map** 

While every effort has been made to ensure the correctness of the information on this map at the time of its Production, Parmanta City coundi does not warrant theinformation or plans do not contain errors and the Coundi shall be in no way liable for any loss, damage or injury as a result of any such errors.